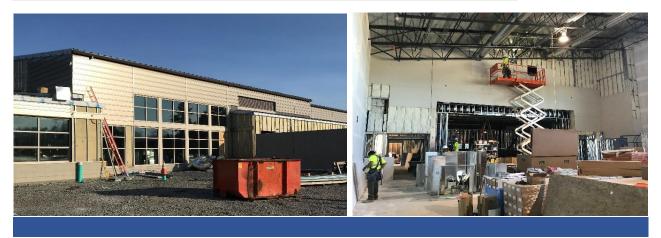

## **PROJECT DATA**

| Description:       | Build new elementary school on existing school property at 1041 14th St. NE, Auburn. | <ul> <li>&gt; Site grading, sidewalks and curbs.</li> <li>&gt; Exterior siding and windows.</li> </ul> |
|--------------------|--------------------------------------------------------------------------------------|--------------------------------------------------------------------------------------------------------|
| Capacity:          | 38 classrooms and 650 student capacity.                                              | > Sheetrock and interior finishes.                                                                     |
| Size & Capacity:   | 74,961 square feet.                                                                  | > Mechanical equipment and ductwork.                                                                   |
| Schedule:          | Open new school September 2020.                                                      | > Plumbing fixture and trim.                                                                           |
| Construction Cost: | \$39,143,452                                                                         | > Electrical cabling, fixtures and trim.                                                               |
|                    |                                                                                      |                                                                                                        |