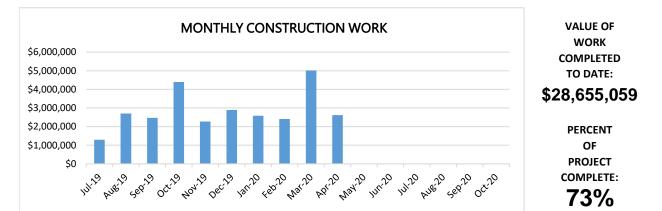

| > Mechanical equipment and ductwork.                                                                   |
| Schedule:          | Open new school September 2020.                                                      | > Plumbing fixture and trim.                                                                           |
| Construction Cost: | \$39,143,452                                                                         | > Electrical cabling, fixtures and trim.                                                               |
|                    |                                                                                      |                                                                                                        |